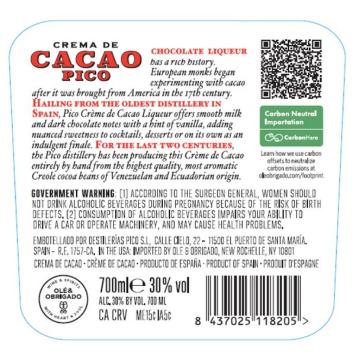

#### CLASS/TYPE DESCRIPTION

CREME DE CACAO BROWN

AFFIX COMPLETE SET OF LABELS BELOW

Image Type:

Brand (front) or keg collar

Actual Dimensions: 3.74 inches W X 3.62 inches H

Image Type:

Back

Actual Dimensions: 4.53 inches W X 3.54 inches H

12/18/23, 10:50 AM OMB No. 1513-0020

TTB F 5100.31 (06-2016) PREVIOUS EDITIONS ARE OBSOLETE