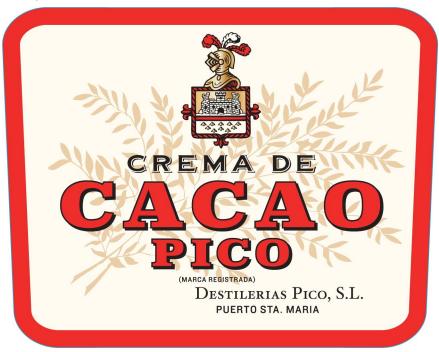

#### CLASS/TYPE DESCRIPTION

CREME DE CACAO BROWN

AFFIX COMPLETE SET OF LABELS BELOW

Image Type:

Brand (front) or keg collar

Actual Dimensions: 3.74 inches W X 3.62 inches H

Image Type:

Back