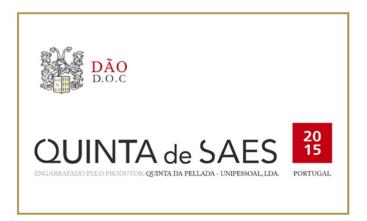

## CLASS/TYPE DESCRIPTION

TABLE RED WINE

AFFIX COMPLETE SET OF LABELS BELOW

Image Type:

Brand (front) or keg collar

Actual Dimensions: 4 inches W X 2.1 inches H

## **QUINTA DE SAES TOURIGA NACIONAL** 2015

**100% TOURIGA NACIONAL** 

750MLC 13% VOL 750ML ALC13% BY VOL.

GOVERNMENT WARNING: (1) ACCORDING TO THE SURGEON GENERAL, WOMEN SHOULD NOT DRINK ALCOHOLIC BEVERAGES DURING PREGNANCY BECAUSE OF THE RISK OF BIRTH DEFECTS. (2) CONSUMPTION OF ALCOHOLIC BEVERAGES IMPAIRS YOUR ABILITY TO DRIVE A CAR OR OPERATE MACHINERY, AND MAY CAUSE HEALTH PROBLEMS.

DÃO DENOMINAÇÃO DE ORIGEM PROTEGIDA

Image Type:

Back

Actual Dimensions: 3.75 inches W X 2.35 inches H

Image Type:

Strip

Actual Dimensions: 3.75 inches W X 0.56 inches H