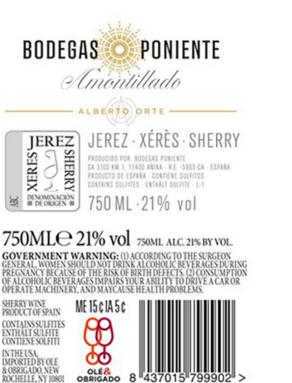

Γ

| FOR TTB USE ONLY                                                                                                                |                                                                       |                                                     |                                                              | ALCOHOL AND TOE                                                                                                                                                   | NT OF THE TREASURY<br>BACCO TAX AND TRADE BUREAU<br>ATION FOR AND                                                                                                                         |  |  |
|---------------------------------------------------------------------------------------------------------------------------------|-----------------------------------------------------------------------|-----------------------------------------------------|--------------------------------------------------------------|-------------------------------------------------------------------------------------------------------------------------------------------------------------------|-------------------------------------------------------------------------------------------------------------------------------------------------------------------------------------------|--|--|
| 18338001000194                                                                                                                  |                                                                       | CERTIFICATION/EXEMPTION OF LABEL/BOTTLE<br>APPROVAL |                                                              |                                                                                                                                                                   |                                                                                                                                                                                           |  |  |
|                                                                                                                                 | 1                                                                     |                                                     | (See li                                                      | nstructions and Pa                                                                                                                                                | perwork Reduction Act Notice on Back)                                                                                                                                                     |  |  |
| 1. REP. ID. NO. (If any)                                                                                                        | СТ                                                                    | OR                                                  |                                                              |                                                                                                                                                                   |                                                                                                                                                                                           |  |  |
|                                                                                                                                 | 88                                                                    | 54                                                  |                                                              |                                                                                                                                                                   |                                                                                                                                                                                           |  |  |
|                                                                                                                                 |                                                                       |                                                     |                                                              |                                                                                                                                                                   |                                                                                                                                                                                           |  |  |
| <u></u>                                                                                                                         | ·                                                                     |                                                     |                                                              |                                                                                                                                                                   |                                                                                                                                                                                           |  |  |
| PART I - APPLICATION                                                                                                            |                                                                       |                                                     |                                                              |                                                                                                                                                                   |                                                                                                                                                                                           |  |  |
| 2. PLANT<br>REGISTRY/BASIC<br>PERMIT/BREWER'S<br>NO. ( <i>Required</i> )                                                        | PRODUCT (                                                             | 3. SOURCE OF<br>PRODUCT (Required)<br>Domestic      |                                                              | 8. NAME AND ADDRESS OF APPLICANT AS SHOWN ON PLANT<br>REGISTRY, BASIC PERMIT OR BREWER'S NOTICE. INCLUDE APPROVED<br>DBA OR TRADENAME IF USED ON LABEL (Required) |                                                                                                                                                                                           |  |  |
| NY-I-15266                                                                                                                      | Market Imported                                                       |                                                     | THE CLUSTER USA, OLE IMPORTS LLC<br>56 HARRISON ST SUITE 405 |                                                                                                                                                                   |                                                                                                                                                                                           |  |  |
| 4. SERIAL NUMBER<br>(Required)                                                                                                  | 5. TYPE OF PRODUCT<br>(Required)                                      |                                                     | NEW ROCHELLE NY 10801                                        |                                                                                                                                                                   |                                                                                                                                                                                           |  |  |
| 180040                                                                                                                          | WINE                                                                  |                                                     | OLE& OBRIGADO (Used on label)                                |                                                                                                                                                                   |                                                                                                                                                                                           |  |  |
|                                                                                                                                 |                                                                       |                                                     |                                                              |                                                                                                                                                                   |                                                                                                                                                                                           |  |  |
|                                                                                                                                 | DISTILLE                                                              | DISTILLED SPIRITS                                   |                                                              |                                                                                                                                                                   |                                                                                                                                                                                           |  |  |
|                                                                                                                                 | MALT BE                                                               | VERAGE                                              |                                                              |                                                                                                                                                                   |                                                                                                                                                                                           |  |  |
|                                                                                                                                 |                                                                       |                                                     |                                                              |                                                                                                                                                                   |                                                                                                                                                                                           |  |  |
| C RRAND NAME (Rogu                                                                                                              |                                                                       |                                                     | 8a. MAILING ADDRESS, IF DIFFERENT                            |                                                                                                                                                                   |                                                                                                                                                                                           |  |  |
| 6. BRAND NAME (Requi                                                                                                            | rea)                                                                  |                                                     | Ba. MAILING                                                  | S ADDRESS, IF DIF                                                                                                                                                 | FERENI                                                                                                                                                                                    |  |  |
| BODEGAS FONIENTE                                                                                                                |                                                                       |                                                     | 1                                                            |                                                                                                                                                                   |                                                                                                                                                                                           |  |  |
| 7. FANCIFUL NAME (If a                                                                                                          | ny)                                                                   |                                                     |                                                              |                                                                                                                                                                   |                                                                                                                                                                                           |  |  |
| 9. FORMULA                                                                                                                      | 10. GRAPE                                                             | VARIETAL(S)                                         | (Wine Only)                                                  | 14. TYPE OF APPL                                                                                                                                                  | ICATION (Check applicable box(es))                                                                                                                                                        |  |  |
|                                                                                                                                 | N/A                                                                   |                                                     |                                                              |                                                                                                                                                                   |                                                                                                                                                                                           |  |  |
|                                                                                                                                 |                                                                       |                                                     |                                                              | a. 🗹 CERT                                                                                                                                                         | FICATE OF LABEL APPROVAL                                                                                                                                                                  |  |  |
| 11. WINE APPELLATION                                                                                                            | (If on label)                                                         |                                                     |                                                              |                                                                                                                                                                   | FICATE OF EXEMPTION FROM LABEL APPROVAL                                                                                                                                                   |  |  |
| JEREZ-XERES-SHERRY                                                                                                              |                                                                       |                                                     |                                                              |                                                                                                                                                                   | ale in only" (Fill in State abbreviation.)                                                                                                                                                |  |  |
|                                                                                                                                 |                                                                       |                                                     |                                                              | DISTI                                                                                                                                                             | NCTIVE LIQUOR BOTTLE APPROVAL. TOTAL BOTTLE                                                                                                                                               |  |  |
| 12. PHONE NUMBER 13. EMAIL ADDRESS                                                                                              |                                                                       |                                                     |                                                              | C. DISTI                                                                                                                                                          | CITY BEFORE CLOSURE (Fill in amount)                                                                                                                                                      |  |  |
| (914) 740-4724                                                                                                                  | MAGDA@OLEIMPORTS                                                      |                                                     | .COM RESUBMISSION AFTER REJECTION                            |                                                                                                                                                                   |                                                                                                                                                                                           |  |  |
|                                                                                                                                 |                                                                       |                                                     | d. TTB ID. NO                                                |                                                                                                                                                                   |                                                                                                                                                                                           |  |  |
| IT DOES NOT APPEAR                                                                                                              | ON THE LABE                                                           | IS BLOWN, B<br>ELS AFFIXED                          | RANDED, OF<br>BELOW. ALS                                     | I<br>R EMBOSSED ON TI<br>O, SHOW TRANSLA                                                                                                                          | HE CONTAINER (e.g., net contents) ONLY IF<br>ATIONS OF FOREIGN LANGUAGE TEXT                                                                                                              |  |  |
| APPEARING ON LABELS.<br>"EL ALJIBE" IS THE NAME OF THE ESTATE (WINERY & VINEYARD) "CRIADO AND ENVEJECIDO EN LA PROPIEDAD" MEANS |                                                                       |                                                     |                                                              |                                                                                                                                                                   |                                                                                                                                                                                           |  |  |
|                                                                                                                                 |                                                                       |                                                     |                                                              |                                                                                                                                                                   | HERE THE ESTATE IS LOCATED                                                                                                                                                                |  |  |
|                                                                                                                                 |                                                                       | PART II -                                           | APPLICAN                                                     | IT'S CERTIFICA                                                                                                                                                    | TION                                                                                                                                                                                      |  |  |
| knowledge and belief; and correctly represent the c                                                                             | nd, that the rep<br>ontent of the c                                   | resentations on tainers to w                        | on the labels a<br>hich these lab                            | ttached to this form,<br>bels will be applied. I                                                                                                                  | n are true and correct to the best of my<br>including supplemental documents, truly and<br>also certify that I have read, understood and<br>100.31, Certificate/Exemption of Label/Bottle |  |  |
|                                                                                                                                 | ATURE OF APPLICANT OR AUTHORIZED AGENT 18. PRINT NAME OF APPLICANT OR |                                                     |                                                              |                                                                                                                                                                   |                                                                                                                                                                                           |  |  |
|                                                                                                                                 | ition was e-file                                                      | d)                                                  |                                                              |                                                                                                                                                                   | AUTHORIZED AGENT                                                                                                                                                                          |  |  |
| 12/04/2018                                                                                                                      |                                                                       |                                                     |                                                              |                                                                                                                                                                   | PATRICIO MATA                                                                                                                                                                             |  |  |
|                                                                                                                                 |                                                                       | PAF                                                 | RT III - TTB                                                 | CERTIFICATE                                                                                                                                                       |                                                                                                                                                                                           |  |  |
| This certificate is issue                                                                                                       | l subject to a                                                        | oplicable law                                       | s, regulations                                               | s and conditions as                                                                                                                                               | set forth in the instructions portion of this                                                                                                                                             |  |  |
| 19. DATE ISSUED 20. AUTHORIZED SIGNATURE, ALCOHOL AND TOBACCO TAX AND TRADE BUREAU                                              |                                                                       |                                                     |                                                              |                                                                                                                                                                   |                                                                                                                                                                                           |  |  |
| 12/04/2018                                                                                                                      |                                                                       |                                                     |                                                              |                                                                                                                                                                   |                                                                                                                                                                                           |  |  |
| Sean Putter                                                                                                                     |                                                                       |                                                     |                                                              |                                                                                                                                                                   |                                                                                                                                                                                           |  |  |

AFFIX COMPLETE SET OF LABELS BELOW Image Type:

Brand (front) or keg collar Actual Dimensions: 2.83 inches W X 4.17 inches H

Image Type:

Back Actual Dimensions: 3.85 inches W X 5.11 inches H

Image Type: Other Actual Dimensions: 2.36 inches W X 0.92 inches H