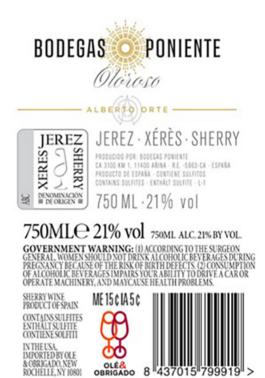

2/13/2019 OMB No. 1513-0020

OMB No. 1513-0020

| FOR TTB USE ONLY  TTB ID  19024001000405                                                                                                                                                                                         |                                                        |                             | DEPARTMENT OF THE TREASURY ALCOHOL AND TOBACCO TAX AND TRADE BUREAU APPLICATION FOR AND CERTIFICATION/EXEMPTION OF LABEL/BOTTLE APPROVAL                          |                                                                        |                           |                                                                                                                                                                      |
|----------------------------------------------------------------------------------------------------------------------------------------------------------------------------------------------------------------------------------|--------------------------------------------------------|-----------------------------|-------------------------------------------------------------------------------------------------------------------------------------------------------------------|------------------------------------------------------------------------|---------------------------|----------------------------------------------------------------------------------------------------------------------------------------------------------------------|
| 1. REP. ID. NO. (If any)                                                                                                                                                                                                         | <b>CT</b><br>88                                        | <b>OR</b> 52                | (See Instructions and Paperwork Reduction Act Notice on Back)                                                                                                     |                                                                        |                           |                                                                                                                                                                      |
| PART I - APPLICATION                                                                                                                                                                                                             |                                                        |                             |                                                                                                                                                                   |                                                                        |                           |                                                                                                                                                                      |
| 2. PLANT<br>REGISTRY/BASIC<br>PERMIT/BREWER'S<br>NO. (Required)                                                                                                                                                                  | 3. SOURCE OF PRODUCT (Required)  Domestic              |                             | 8. NAME AND ADDRESS OF APPLICANT AS SHOWN ON PLANT<br>REGISTRY, BASIC PERMIT OR BREWER'S NOTICE. INCLUDE APPROVED<br>DBA OR TRADENAME IF USED ON LABEL (Required) |                                                                        |                           |                                                                                                                                                                      |
| NY-I-15266                                                                                                                                                                                                                       | ✓ Imported                                             |                             | THE CLUSTER USA, OLE IMPORTS LLC<br>56 HARRISON ST SUITE 405                                                                                                      |                                                                        |                           |                                                                                                                                                                      |
| 4. SERIAL NUMBER<br>(Required)<br>190004                                                                                                                                                                                         | 5. TYPE OF PRODUCT (Required)  wine  distilled spirits |                             | NEW ROCHELLE NY 10801 OLÉ & OBRIGADO (Used on label)                                                                                                              |                                                                        |                           |                                                                                                                                                                      |
|                                                                                                                                                                                                                                  | MALT BEVERAGE                                          |                             |                                                                                                                                                                   |                                                                        |                           |                                                                                                                                                                      |
| 6. BRAND NAME (Required) BODEGAS PONIENTE                                                                                                                                                                                        |                                                        |                             | 8a. MAILING ADDRESS, IF DIFFERENT                                                                                                                                 |                                                                        |                           |                                                                                                                                                                      |
| 7. FANCIFUL NAME (If any)                                                                                                                                                                                                        |                                                        |                             | 1                                                                                                                                                                 |                                                                        |                           |                                                                                                                                                                      |
| 9. FORMULA                                                                                                                                                                                                                       | (Wine Only)                                            | 14. TYPE OF                 |                                                                                                                                                                   | ION (Check applicable box(es)) E OF LABEL APPROVAL                     |                           |                                                                                                                                                                      |
| 11. WINE APPELLATION JEREZ-XERES-SHERRY                                                                                                                                                                                          |                                                        | b. 🗆                        |                                                                                                                                                                   | E OF EXEMPTION FROM LABEL APPROVAL only" (Fill in State abbreviation.) |                           |                                                                                                                                                                      |
| 12. PHONE NUMBER 13. EMAIL ADDRESS                                                                                                                                                                                               |                                                        |                             | C. DISTINCTIVE LIQUOR BOTTLE APPROVAL. TOTAL BOTTLE CAPACITY BEFORE CLOSURE (Fill in amount)                                                                      |                                                                        |                           |                                                                                                                                                                      |
| (914) 740-4724                                                                                                                                                                                                                   | MAGDA@                                                 | OLEIMPORT                   | S.COM                                                                                                                                                             | d. RESUBMISSION AFTER REJECTION TTB ID. NO                             |                           |                                                                                                                                                                      |
| 15. SHOW ANY INFORMATION THAT IS BLOWN, BRANDED, OR EMBOSSED ON THE CONTAINER (e.g., net contents) ONLY IF IT DOES NOT APPEAR ON THE LABELS AFFIXED BELOW. ALSO, SHOW TRANSLATIONS OF FOREIGN LANGUAGE TEXT APPEARING ON LABELS. |                                                        |                             |                                                                                                                                                                   |                                                                        |                           |                                                                                                                                                                      |
| "EL ALJIBE" IS THE NAME OF THE ESTATE (WINERY & VINEYARD) "CRIADO AND ENVEJECIDO EN LA PROPIEDAD" MEANS VINIFIED AND AGED IN THE ESTATE 'JEREZ DE LA FRONTERA" IS THE PLACE WHERE THE ESTATE IS LOCATED                          |                                                        |                             |                                                                                                                                                                   |                                                                        |                           |                                                                                                                                                                      |
| PART II - APPLICANT'S CERTIFICATION                                                                                                                                                                                              |                                                        |                             |                                                                                                                                                                   |                                                                        |                           |                                                                                                                                                                      |
| knowledge and belief; and correctly represent the co                                                                                                                                                                             | d, that the rep<br>entent of the co                    | resentations ontainers to w | on the labels a<br>hich these lab                                                                                                                                 | ttached to this<br>els will be appl                                    | form, includied. I also d | true and correct to the best of my<br>ding supplemental documents, truly and<br>certify that I have read, understood and<br>1, Certificate/Exemption of Label/Bottle |
| 16. DATE OF<br>APPLICATION<br>01/24/2019 17. SIGNA<br>(Applicat                                                                                                                                                                  | AUTHORIZED AGENT                                       |                             | AUT                                                                                                                                                               | PRINT NAME OF APPLICANT OR<br>HORIZED AGENT<br>TRICIO MATA             |                           |                                                                                                                                                                      |
| PART III - TTB CERTIFICATE                                                                                                                                                                                                       |                                                        |                             |                                                                                                                                                                   |                                                                        |                           |                                                                                                                                                                      |
| This certificate is issued subject to applicable laws, regulations and conditions as set forth in the instructions portion of this form.                                                                                         |                                                        |                             |                                                                                                                                                                   |                                                                        |                           |                                                                                                                                                                      |
| 19. DATE ISSUED 02/12/2019 20. AUTHORIZED SIGNATURE, ALCOHOL AND TOBACCO TAX AND TRADE BUREAU  Annon Jackson                                                                                                                     |                                                        |                             |                                                                                                                                                                   |                                                                        |                           |                                                                                                                                                                      |

## **CLASS/TYPE DESCRIPTION**

DESSERT /PORT/SHERRY/(COOKING) WINE

AFFIX COMPLETE SET OF LABELS BELOW Image Type:

Brand (front) or keg collar

Actual Dimensions: 2.83 inches W X 4.17 inches H

Image Type:

Back