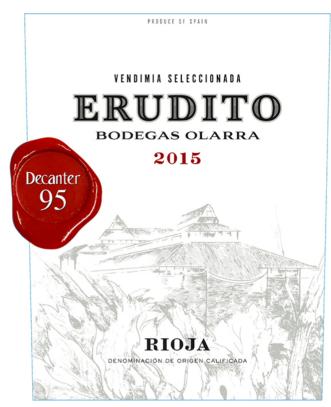

STATUS

THE STATUS IS APPROVED.

**CLASS/TYPE DESCRIPTION** 

TABLE RED WINE

AFFIX COMPLETE SET OF LABELS BELOW Image Type:

Brand (front) or keg collar

Actual Dimensions: 2.85 inches W X 3.65 inches H

## **ERUDITO 2015**

750ml 14% vol 750ML ALC. 14% BY VOL. ME 150 IA 50

GOVERNMENT WARNING: (1) ACCORDING TO THE SURGEON GENERAL, WOMEN SHOULD NOT DRINK ALCOHOLIC BEVERAGES DURING PREGNANCY BECAUSE OF THE RISK OF BIRTH DEFECTS. (2) CONSUMPTION OF ALCOHOLIC BEVERAGES IMPAIRS YOUR ABILITY TO DRIVE A CAR OR OPERATE MACHINERY, AND MAY CAUSE HEALTH PROBLEMS.