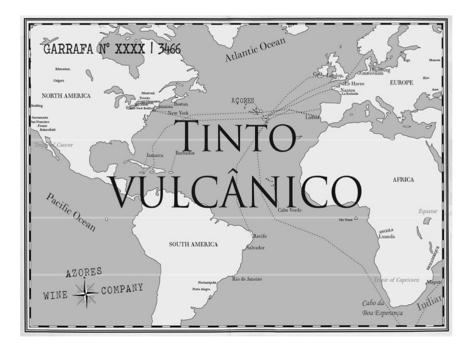

AÇORES
DENOMINAÇÃO DE ORIGEM CONTROLADA

Image Type:

**Back** 

Actual Dimensions: 4.7 inches W X 3.5 inches H

TTB F 5100.31 (06-2016) PREVIOUS EDITIONS ARE OBSOLETE