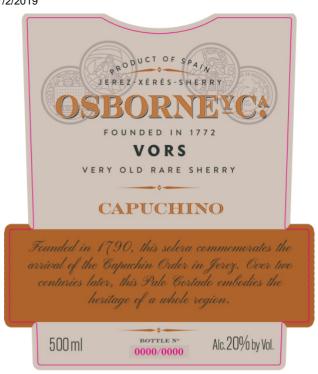

Image Type:

Back

Actual Dimensions: 3.38 inches W X 3.89 inches H

TTB F 5100.31 (06-2016) PREVIOUS EDITIONS ARE OBSOLETE