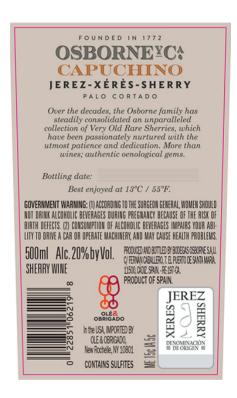

STATUS

THE STATUS IS APPROVED.

CLASS/TYPE DESCRIPTION

AFFIX COMPLETE SET OF LABELS BELOW

DESSERT /PORT/SHERRY/(COOKING) WINE

Image Type:

Brand (front) or keg collar

Actual Dimensions: 2.4 inches W X 3.89 inches H