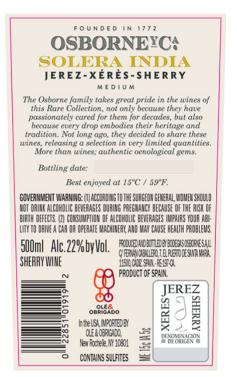

AFFIX COMPLETE SET OF LABELS BELOW Image Type: Brand (front) or keg collar

Actual Dimensions: 2.4 inches W X 3.89 inches H

Image Type:

Back

Actual Dimensions: 3.38 inches W X 3.89 inches H

OMB No. 1513-0020