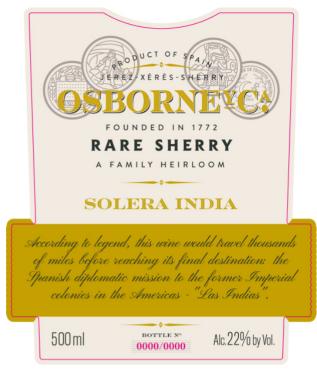

AFFIX COMPLETE SET OF LABELS BELOW Image Type: Brand (front) or keg collar

Actual Dimensions: 2.4 inches W X 3.89 inches H

Image Type:

Back

Actual Dimensions: 3.38 inches W X 3.89 inches H

OMB No. 1513-0020