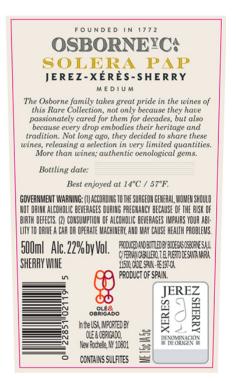

| FOR TTE                                             | ,                                                                                                        |                                                     | LCOHOL AND TOE                                               | NT OF THE TREASURY<br>BACCO TAX AND TRADE BUREAU |                                                                                                                                                                                           |  |
|-----------------------------------------------------|----------------------------------------------------------------------------------------------------------|-----------------------------------------------------|--------------------------------------------------------------|--------------------------------------------------|-------------------------------------------------------------------------------------------------------------------------------------------------------------------------------------------|--|
| TTB ID                                              |                                                                                                          |                                                     |                                                              | APPLICATION FOR AND                              |                                                                                                                                                                                           |  |
| 19179001000423                                      |                                                                                                          |                                                     | CERTIFICATION/EXEMPTION OF LABEL/BOTTLE                      |                                                  |                                                                                                                                                                                           |  |
|                                                     |                                                                                                          |                                                     | (See 1                                                       |                                                  | PPROVAL<br>perwork Reduction Act Notice on Back)                                                                                                                                          |  |
| 1. REP. ID. NO. (If any)                            | СТ                                                                                                       | OR                                                  |                                                              | istructions and Pa                               | Servork Reduction Act Notice on Back)                                                                                                                                                     |  |
|                                                     | 88                                                                                                       | 52                                                  |                                                              |                                                  |                                                                                                                                                                                           |  |
|                                                     |                                                                                                          |                                                     |                                                              |                                                  |                                                                                                                                                                                           |  |
| PART I - APPLICATION                                |                                                                                                          |                                                     |                                                              |                                                  |                                                                                                                                                                                           |  |
| 2. PLANT<br>REGISTRY/BASIC<br>PERMIT/BREWER'S       | PRODUCT (                                                                                                | 3. SOURCE OF<br>PRODUCT (Required)                  |                                                              | BASIC PERMIT OR                                  | PPLICANT AS SHOWN ON PLANT<br>BREWER'S NOTICE. INCLUDE APPROVED<br>O ON LABEL ( <i>Required</i> )                                                                                         |  |
| NO. (Required)<br>NY-I-15266                        | Marked                                                                                                   |                                                     | THE CLUSTER USA, OLE IMPORTS LLC<br>56 HARRISON ST SUITE 405 |                                                  |                                                                                                                                                                                           |  |
| 4. SERIAL NUMBER                                    | 5. TYPE OF PRODUCT                                                                                       |                                                     | NEW ROCHELLE NY 10801                                        |                                                  |                                                                                                                                                                                           |  |
| ( <i>Required</i> )<br>190043                       | (Required)                                                                                               | (Required)   Image: wine   Image: bistilled spirits |                                                              | OLE & OBRIGADO (Used on label)                   |                                                                                                                                                                                           |  |
|                                                     | DISTILLE                                                                                                 |                                                     |                                                              | ,                                                | ,                                                                                                                                                                                         |  |
|                                                     | MALT BE                                                                                                  | VERAGE                                              |                                                              |                                                  |                                                                                                                                                                                           |  |
|                                                     |                                                                                                          |                                                     |                                                              |                                                  |                                                                                                                                                                                           |  |
| 6. BRAND NAME (Required)                            |                                                                                                          | 8a. MAILING ADDRESS, IF DIFFERENT                   |                                                              |                                                  |                                                                                                                                                                                           |  |
| OSBORNE                                             |                                                                                                          |                                                     |                                                              |                                                  |                                                                                                                                                                                           |  |
| 7. FANCIFUL NAME (If a                              | nv)                                                                                                      |                                                     | -                                                            |                                                  |                                                                                                                                                                                           |  |
| SOLERA PAP                                          | <b>,</b> ,                                                                                               |                                                     |                                                              |                                                  |                                                                                                                                                                                           |  |
| 9. FORMULA 10. GRAPE VARIETAL(S) (                  |                                                                                                          |                                                     | (Wine Only)                                                  | 14. TYPE OF APPL                                 | ICATION (Check applicable box(es))                                                                                                                                                        |  |
|                                                     |                                                                                                          |                                                     | (                                                            |                                                  |                                                                                                                                                                                           |  |
|                                                     |                                                                                                          |                                                     | a. CERTIFICATE OF LABEL APPROVAL                             |                                                  |                                                                                                                                                                                           |  |
| 11. WINE APPELLATION (If on label)                  |                                                                                                          |                                                     |                                                              |                                                  | FICATE OF EXEMPTION FROM LABEL APPROVAL                                                                                                                                                   |  |
| SHERRY-XERES-JEREZ                                  |                                                                                                          |                                                     |                                                              | D. "For s                                        | ale in only" (Fill in State abbreviation.)                                                                                                                                                |  |
|                                                     |                                                                                                          |                                                     |                                                              |                                                  | ICTIVE LIQUOR BOTTLE APPROVAL. TOTAL BOTTLE<br>CITY BEFORE CLOSURE (Fill in amount)                                                                                                       |  |
| 12. PHONE NUMBER 13. EMAIL ADDRESS                  |                                                                                                          |                                                     |                                                              |                                                  |                                                                                                                                                                                           |  |
| (914) 740-4724 MAGDA@OLEIN                          |                                                                                                          | OLEIMPORT                                           |                                                              |                                                  | BMISSION AFTER REJECTION<br>D. NO                                                                                                                                                         |  |
| 15. SHOW ANY INFORM                                 | I<br>5. SHOW ANY INFORMATION THAT IS BLOWN, BRANDED, OR EMBOSSED ON THE CONTAINER (e.g., net contents) O |                                                     |                                                              |                                                  | HE CONTAINER (e.g., net contents) ONLY IF                                                                                                                                                 |  |
|                                                     | ON THE LABE                                                                                              |                                                     |                                                              |                                                  | TIONS OF FORÈIGN LANGUAGE TEXT                                                                                                                                                            |  |
|                                                     |                                                                                                          | PART II -                                           | APPLICAN                                                     | IT'S CERTIFICA                                   | TION                                                                                                                                                                                      |  |
| knowledge and belief; and correctly represent the c | nd, that the rep<br>ontent of the co                                                                     | resentations on<br>tainers to w                     | on the labels a<br>hich these lab                            | ttached to this form,<br>els will be applied. I  | n are true and correct to the best of my<br>including supplemental documents, truly and<br>also certify that I have read, understood and<br>100.31, Certificate/Exemption of Label/Bottle |  |
| [                                                   | GNATURE OF APPLICANT OR AUTHORIZED AGENT 18. PRINT NAME OF APPLICANT OR                                  |                                                     |                                                              |                                                  |                                                                                                                                                                                           |  |
| APPLICATION<br>06/28/2019 (Applica                  | 4)                                                                                                       |                                                     |                                                              | AUTHORIZED AGENT<br>PATRICIO MATA                |                                                                                                                                                                                           |  |
|                                                     |                                                                                                          | DA [                                                |                                                              | CERTIFICATE                                      |                                                                                                                                                                                           |  |
| This certificate is issued                          | d subject to an                                                                                          |                                                     |                                                              |                                                  | set forth in the instructions portion of this                                                                                                                                             |  |
| form.                                               |                                                                                                          | •                                                   |                                                              |                                                  |                                                                                                                                                                                           |  |
| 07/19/2019                                          | Authorizei                                                                                               |                                                     |                                                              | AND TOBACCO TA                                   | X AND TRADE BUREAU                                                                                                                                                                        |  |

AFFIX COMPLETE SET OF LABELS BELOW Image Type: Brand (front) or keg collar

Actual Dimensions: 2.4 inches W X 3.89 inches H

Image Type:

Back

Actual Dimensions: 3.39 inches W X 3.89 inches H

OMB No. 1513-0020