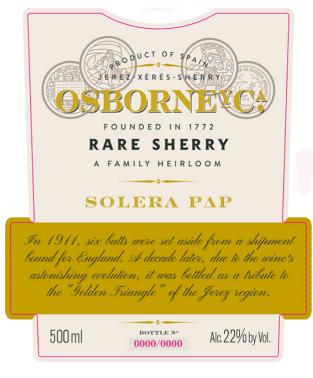

| FOR TTE                                             | ,                                                                                                        |                                                     | LCOHOL AND TOE                                               | NT OF THE TREASURY<br>BACCO TAX AND TRADE BUREAU |                                                                                                                                                                                           |  |
|-----------------------------------------------------|----------------------------------------------------------------------------------------------------------|-----------------------------------------------------|--------------------------------------------------------------|--------------------------------------------------|-------------------------------------------------------------------------------------------------------------------------------------------------------------------------------------------|--|
| TTB ID                                              |                                                                                                          |                                                     |                                                              | APPLICATION FOR AND                              |                                                                                                                                                                                           |  |
| 19179001000423                                      |                                                                                                          |                                                     | CERTIFICATION/EXEMPTION OF LABEL/BOTTLE                      |                                                  |                                                                                                                                                                                           |  |
|                                                     |                                                                                                          |                                                     | (See 1                                                       |                                                  | PPROVAL<br>perwork Reduction Act Notice on Back)                                                                                                                                          |  |
| 1. REP. ID. NO. (If any)                            | СТ                                                                                                       | OR                                                  |                                                              | istructions and Pa                               | Servork Reduction Act Notice on Back)                                                                                                                                                     |  |
|                                                     | 88                                                                                                       | 52                                                  |                                                              |                                                  |                                                                                                                                                                                           |  |
|                                                     |                                                                                                          |                                                     |                                                              |                                                  |                                                                                                                                                                                           |  |
| PART I - APPLICATION                                |                                                                                                          |                                                     |                                                              |                                                  |                                                                                                                                                                                           |  |
| 2. PLANT<br>REGISTRY/BASIC<br>PERMIT/BREWER'S       | PRODUCT (                                                                                                | 3. SOURCE OF<br>PRODUCT (Required)                  |                                                              | BASIC PERMIT OR                                  | PPLICANT AS SHOWN ON PLANT<br>BREWER'S NOTICE. INCLUDE APPROVED<br>O ON LABEL ( <i>Required</i> )                                                                                         |  |
| NO. (Required)<br>NY-I-15266                        | Marked                                                                                                   |                                                     | THE CLUSTER USA, OLE IMPORTS LLC<br>56 HARRISON ST SUITE 405 |                                                  |                                                                                                                                                                                           |  |
| 4. SERIAL NUMBER                                    | 5. TYPE OF PRODUCT                                                                                       |                                                     | NEW ROCHELLE NY 10801                                        |                                                  |                                                                                                                                                                                           |  |
| ( <i>Required</i> )<br>190043                       | (Required)                                                                                               | (Required)   Image: wine   Image: bistilled spirits |                                                              | OLE & OBRIGADO (Used on label)                   |                                                                                                                                                                                           |  |
|                                                     | DISTILLE                                                                                                 |                                                     |                                                              | ,                                                | ,                                                                                                                                                                                         |  |
|                                                     | MALT BE                                                                                                  | VERAGE                                              |                                                              |                                                  |                                                                                                                                                                                           |  |
|                                                     |                                                                                                          |                                                     |                                                              |                                                  |                                                                                                                                                                                           |  |
| 6. BRAND NAME (Required)                            |                                                                                                          | 8a. MAILING ADDRESS, IF DIFFERENT                   |                                                              |                                                  |                                                                                                                                                                                           |  |
| OSBORNE                                             |                                                                                                          |                                                     |                                                              |                                                  |                                                                                                                                                                                           |  |
| 7. FANCIFUL NAME (If a                              | nv)                                                                                                      |                                                     | -                                                            |                                                  |                                                                                                                                                                                           |  |
| SOLERA PAP                                          | <b>,</b> ,                                                                                               |                                                     |                                                              |                                                  |                                                                                                                                                                                           |  |
| 9. FORMULA 10. GRAPE VARIETAL(S) (                  |                                                                                                          |                                                     | (Wine Only)                                                  | 14. TYPE OF APPL                                 | ICATION (Check applicable box(es))                                                                                                                                                        |  |
|                                                     |                                                                                                          |                                                     | (                                                            |                                                  |                                                                                                                                                                                           |  |
|                                                     |                                                                                                          |                                                     | a. CERTIFICATE OF LABEL APPROVAL                             |                                                  |                                                                                                                                                                                           |  |
| 11. WINE APPELLATION (If on label)                  |                                                                                                          |                                                     |                                                              |                                                  | FICATE OF EXEMPTION FROM LABEL APPROVAL                                                                                                                                                   |  |
| SHERRY-XERES-JEREZ                                  |                                                                                                          |                                                     |                                                              | D. "For s                                        | ale in only" (Fill in State abbreviation.)                                                                                                                                                |  |
|                                                     |                                                                                                          |                                                     |                                                              |                                                  | ICTIVE LIQUOR BOTTLE APPROVAL. TOTAL BOTTLE<br>CITY BEFORE CLOSURE (Fill in amount)                                                                                                       |  |
| 12. PHONE NUMBER 13. EMAIL ADDRESS                  |                                                                                                          |                                                     |                                                              |                                                  |                                                                                                                                                                                           |  |
| (914) 740-4724 MAGDA@OLEIN                          |                                                                                                          | OLEIMPORT                                           |                                                              |                                                  | BMISSION AFTER REJECTION<br>D. NO                                                                                                                                                         |  |
| 15. SHOW ANY INFORM                                 | I<br>5. SHOW ANY INFORMATION THAT IS BLOWN, BRANDED, OR EMBOSSED ON THE CONTAINER (e.g., net contents) O |                                                     |                                                              |                                                  | HE CONTAINER (e.g., net contents) ONLY IF                                                                                                                                                 |  |
|                                                     | ON THE LABE                                                                                              |                                                     |                                                              |                                                  | TIONS OF FORÈIGN LANGUAGE TEXT                                                                                                                                                            |  |
|                                                     |                                                                                                          | PART II -                                           | APPLICAN                                                     | IT'S CERTIFICA                                   | TION                                                                                                                                                                                      |  |
| knowledge and belief; and correctly represent the c | nd, that the rep<br>ontent of the co                                                                     | resentations on<br>tainers to w                     | on the labels a<br>hich these lab                            | ttached to this form,<br>els will be applied. I  | n are true and correct to the best of my<br>including supplemental documents, truly and<br>also certify that I have read, understood and<br>100.31, Certificate/Exemption of Label/Bottle |  |
| [                                                   | GNATURE OF APPLICANT OR AUTHORIZED AGENT 18. PRINT NAME OF APPLICANT OR                                  |                                                     |                                                              |                                                  |                                                                                                                                                                                           |  |
| APPLICATION<br>06/28/2019 (Applica                  | 4)                                                                                                       |                                                     |                                                              | AUTHORIZED AGENT<br>PATRICIO MATA                |                                                                                                                                                                                           |  |
|                                                     |                                                                                                          | DA [                                                |                                                              | CERTIFICATE                                      |                                                                                                                                                                                           |  |
| This certificate is issued                          | d subject to an                                                                                          |                                                     |                                                              |                                                  | set forth in the instructions portion of this                                                                                                                                             |  |
| form.                                               |                                                                                                          | •                                                   |                                                              |                                                  |                                                                                                                                                                                           |  |
| 07/19/2019                                          | Authorizei                                                                                               |                                                     |                                                              | AND TOBACCO TA                                   | X AND TRADE BUREAU                                                                                                                                                                        |  |

AFFIX COMPLETE SET OF LABELS BELOW Image Type: Brand (front) or keg collar

Actual Dimensions: 2.4 inches W X 3.89 inches H

Image Type:

Back

Actual Dimensions: 3.39 inches W X 3.89 inches H

OMB No. 1513-0020