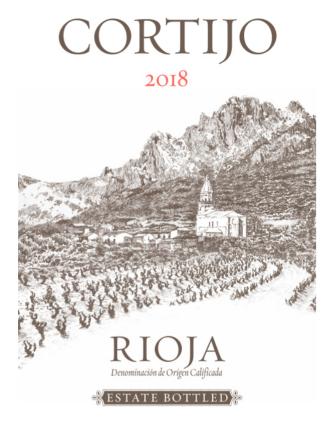

## **CORTIJO TINTO 2018**

## 100% TEMPRANILLO

This fresh, pure red with raspberry, candied cherry and white pepper aromas and spicy dark berry flavors pairs well with robust flavors, particularly grilled or smoked meats. It is produced from vines planted in 1983, growing in the Rioja DOC wine region in clay and sandy soil at 568m (1,865°) elevation. Average temperature during the April–Oct. growing season is 16.3°C (61.5°F); annual rainfall: 465mm (18.3°). Reviews and more: OleObrigado.com