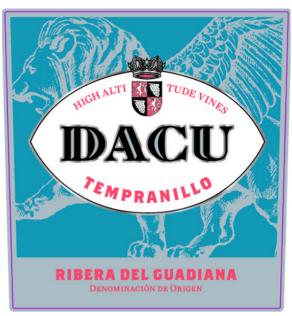

## **CLASS/TYPE DESCRIPTION**

TABLE RED WINE

AFFIX COMPLETE SET OF LABELS BELOW Image Type:

Brand (front) or keg collar

Actual Dimensions: 2.95 inches W X 3.64 inches H

## **DACU 2017**

100% TEMPRANILLO. This fruity, easy-drinking red pairs extremely well with cold meats. It is produced from vines growing in limestone soil located in the Ribera del Guadiana wine region

(Zone 6) at 640m (2,100°) elevation. Average temperature during the April—October growing season: 25°C (77°F); annual rainfall: 500mm (19.68°). Aged 3 months in French oak barrels. Reviews and more at: www.oleimports.com/wines