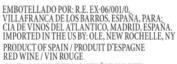

CONTAINS SULFITES / ENTHÄLT SULFITE
CONTIENE SOLFITI
RIBERA DEL GUADIANA

ME 15 ¢ IAVT 5 ¢

Image Type:

Back

Actual Dimensions: 3.14 inches W X 3.3 inches H

OMB No. 1513-0020

TTB F 5100.31 (06-2016) PREVIOUS EDITIONS ARE OBSOLETE