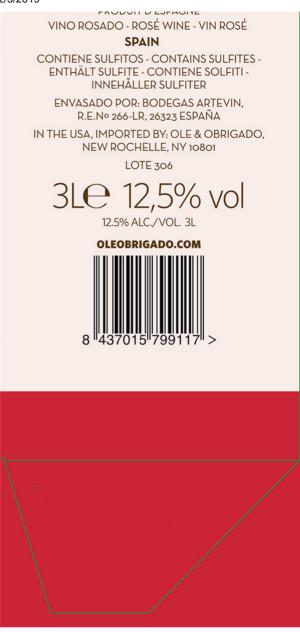

## **GOVERNMENT WARNING:**

(1) ACCORDING TO THE SURGEON GENERAL, WOMEN SHOULD NOT DRINK ALCOHOLIC BEVERAGES DURING PREGNANCY BECAUSE OF THE RISK OF BIRTH DEFECTS. (2) CONSUMPTION OF ALCOHOLIC BEVERAGES IMPAIRS YOUR ABILITY TO DRIVE A CAR OR OPERATE MACHINERY, AND MAY CAUSE HEALTH PROBLEMS.

PRODUCTO DE ESPAÑA - PRODUCT OF SPAIN

Image Type:

Other

Actual Dimensions: 3.26 inches W X 17.8 inches H

THIS ALLURING ROSÉ WITH ROSE
PETAL, CHERRY AND STRAWBERRY
AROMAS AND SPICY FLAVORS
PAIRS WELL WITH SALADS,
CHARCUTERIE, PATÉ, PROSCIUTTO,
CHEESES, SEAFOOD PLATTERS,
CHINESE BBQ PORK AND INDIAN
FOOD. IT IS PRODUCED FROM
SELECTED VINEYARDS. AVERAGE
TEMP. DURING THE APRIL-OCT.
GROWING SEASON: 16.4°C (61.5°F);
ANNUAL RAINFALL: 465MM (18.3").
100% UNOAKED.