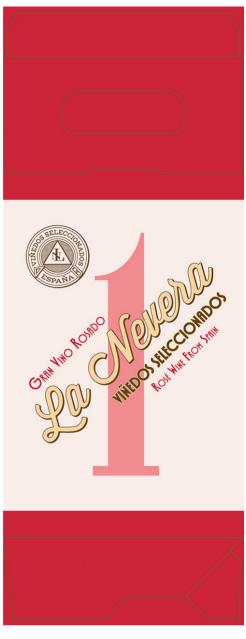

## CLASS/TYPE DESCRIPTION

**ROSE WINE** 

AFFIX COMPLETE SET OF LABELS BELOW

Image Type:

Brand (front) or keg collar

Actual Dimensions: 3.26 inches W X 14.23 inches H

## LA NEVERA ROSADO 2019

PRODUCTO DE ESPAÑA - PRODUCT OF SPAIN

Image Type:

Other

Actual Dimensions: 3.26 inches W X 17.8 inches H

THIS ALLURING ROSÉ WITH ROSE
PETAL, CHERRY AND STRAWBERRY
AROMAS AND SPICY FLAVORS
PAIRS WELL WITH SALADS,
CHARCUTERIE, PATÉ, PROSCIUTTO,
CHEESES, SEAFOOD PLATTERS,
CHINESE BBQ PORK AND INDIAN
FOOD. IT IS PRODUCED FROM
SELECTED VINEYARDS. AVERAGE
TEMP. DURING THE APRIL-OCT.
GROWING SEASON: 16.4°C (61.5°F);
ANNUAL RAINFALL: 465MM (18.3").
100% UNOAKED.