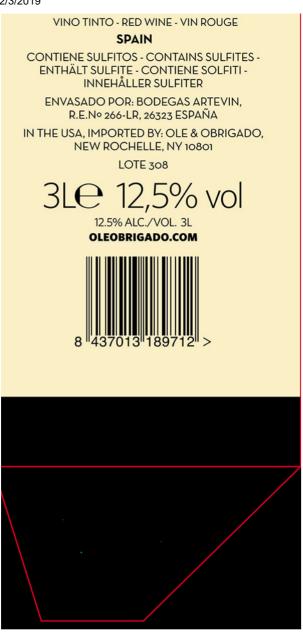

## CLASS/TYPE DESCRIPTION

TABLE RED WINE

AFFIX COMPLETE SET OF LABELS BELOW

Image Type:

Brand (front) or keg collar

Actual Dimensions: 3.26 inches W X 14.23 inches H

Image Type:

Back

Actual Dimensions: 6.8 inches W X 17.8 inches H

Note: The image below has been reduced to fit the page. See actual dimensions above.

Image Type:

Other

Actual Dimensions: 3.26 inches W X 14.23 inches H

THIS SOFT AND BRIGHT RED WITH
INTENSE STRAWBERRY AND
RASPBERRY FLAVORS IS PRODUCED
FROM SELECTED VINEYARDS.
AVERAGE TEMPERATURE DURING
THE APRIL-OCTOBER GROWING
SEASON IS 16.3° C (61.5° F); ANNUAL
RAINFALL: 465MM (18.3"). LA NEVERA
TINTO PAIRS WELL WITH ALMOST
ANY TYPE OF FOOD, INCLUDING
CHICKEN, PORK, PIZZA AND
GRILLED SALMON.