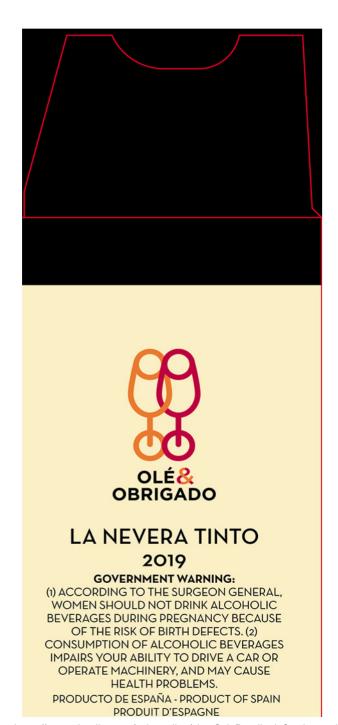

## CLASS/TYPE DESCRIPTION

TABLE RED WINE

AFFIX COMPLETE SET OF LABELS BELOW

Image Type:

Brand (front) or keg collar

Actual Dimensions: 3.26 inches W X 14.23 inches H

Image Type:

Back

Actual Dimensions: 6.8 inches W X 17.8 inches H

Note: The image below has been reduced to fit the page. See actual dimensions above.

Image Type:

Other

Actual Dimensions: 3.26 inches W X 14.23 inches H

THIS SOFT AND BRIGHT RED WITH
INTENSE STRAWBERRY AND
RASPBERRY FLAVORS IS PRODUCED
FROM SELECTED VINEYARDS.
AVERAGE TEMPERATURE DURING
THE APRIL-OCTOBER GROWING
SEASON IS 16.3° C (61.5° F); ANNUAL
RAINFALL: 465MM (18.3"). LA NEVERA
TINTO PAIRS WELL WITH ALMOST
ANY TYPE OF FOOD, INCLUDING
CHICKEN, PORK, PIZZA AND
GRILLED SALMON.