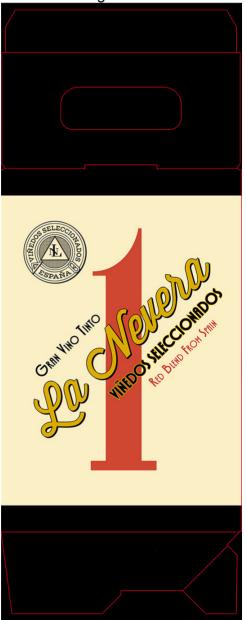

## CLASS/TYPE DESCRIPTION

TABLE RED WINE

AFFIX COMPLETE SET OF LABELS BELOW

Image Type:

Brand (front) or keg collar

Actual Dimensions: 3.26 inches W X 14.23 inches H

Image Type:

Back

Image Type:

Other

Actual Dimensions: 6.8 inches W X 17.8 inches H

Note: The image below has been reduced to fit the page. See actual dimensions above.

TTB F 5100.31 (06-2016) PREVIOUS EDITIONS ARE OBSOLETE