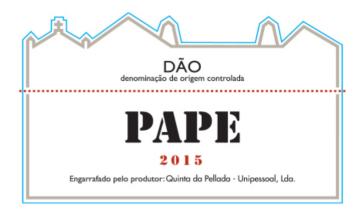

AFFIX COMPLETE SET OF LABELS BELOW

2/7/2020 OMB No. 1513-0020

Image Type:

Brand (front) or keg collar

Actual Dimensions: 4 inches W X 2.1 inches H

Image Type:

Back

Actual Dimensions: 4.3 inches W X 2.55 inches H