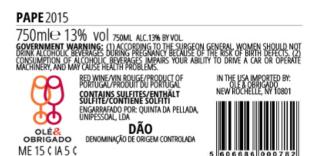

AFFIX COMPLETE SET OF LABELS BELOW

2/7/2020 OMB No. 1513-0020

Image Type:

Brand (front) or keg collar

Actual Dimensions: 4 inches W X 2.1 inches H

Image Type:

Back

Actual Dimensions: 4.3 inches W X 2.55 inches H