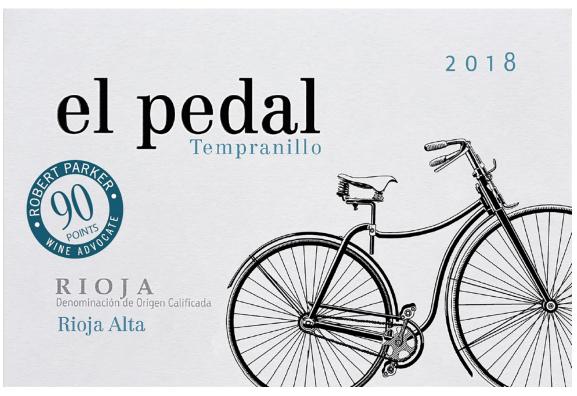

## **CLASS/TYPE DESCRIPTION**

DESSERT /PORT/SHERRY/(COOKING) WINE

AFFIX COMPLETE SET OF LABELS BELOW

Image Type:

Brand (front) or keg collar

Actual Dimensions: 3.89 inches W X 2.71 inches H

Image Type:

Back

Actual Dimensions: 5.9 inches W X 3.93 inches H

TTB F 5100.31 (06-2016) PREVIOUS EDITIONS ARE OBSOLETE