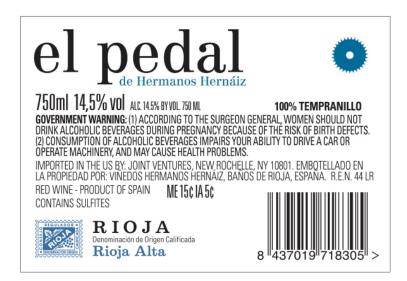

## **CLASS/TYPE DESCRIPTION**

DESSERT /PORT/SHERRY/(COOKING) WINE

AFFIX COMPLETE SET OF LABELS BELOW

Image Type:

Brand (front) or keg collar

Actual Dimensions: 3.89 inches W X 2.71 inches H

Image Type:

Back

Actual Dimensions: 5.9 inches W X 3.93 inches H

TTB F 5100.31 (06-2016) PREVIOUS EDITIONS ARE OBSOLETE