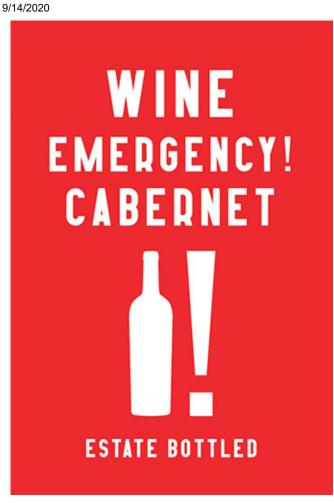

### CLASS/TYPE DESCRIPTION

DESSERT /PORT/SHERRY/(COOKING) WINE

AFFIX COMPLETE SET OF LABELS BELOW

Image Type:

Brand (front) or keg collar

Actual Dimensions: 2.95 inches W X 4.92 inches H

GOVERNMENT WARNING: (1) ACCORDING TO THE SURGEON GENERAL, WOMEN SHOULD NOT DRINK ALCOHOLIC BEVERAGES DURING PREGNANCY BECAUSE OF THE RISK OF BIRTH DEFECTS. (2) CONSUMPTION OF ALCOHOLIC BEVERAGES IMPAIRS YOUR ABILITY TO DRIVE A CAR OR OPERATE MACHINERY, AND MAY CAUSE HEALTH PROBLEMS.

# 2019 100% CABERNET SAUVIGNON

VINO JINTO - RED WINE - VIN ROUGE - PRODUCTO DE ESPAÑA - PRODUCT OF SPAIN - PRODUIT D'ESPAGNE CONTIENE SULFITOS - CONTAINS SULFITES - ENTHÂLT SULFITE - CONTIENE SOLFITI - INNEHÂLLER SULFITER