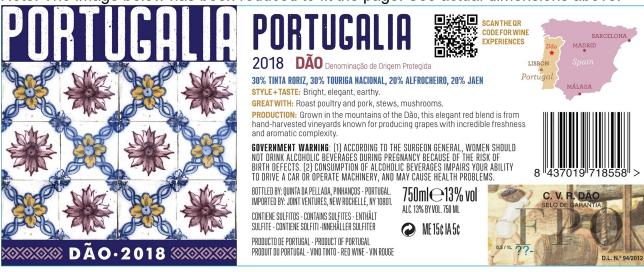

## CLASS/TYPE DESCRIPTION

TABLE RED WINE

AFFIX COMPLETE SET OF LABELS BELOW

Image Type:

Brand (front) or keg collar

Actual Dimensions: 7.87 inches W X 3.14 inches H

Note: The image below has been reduced to fit the page. See actual dimensions above.